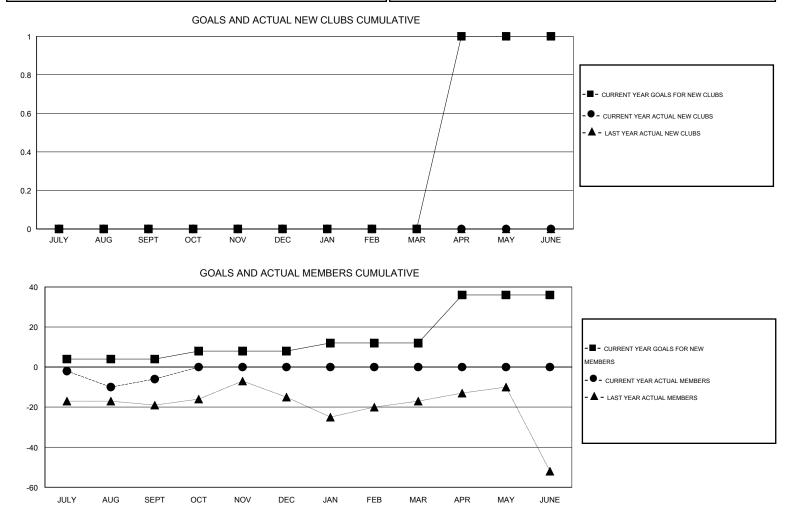

## GMT: Cindy Gregg

|                                            | gg               |           | LOCATIC          | N PENNSYL        | VANIA                                      |                    |                                     |                    | GMT CA 1         |
|--------------------------------------------|------------------|-----------|------------------|------------------|--------------------------------------------|--------------------|-------------------------------------|--------------------|------------------|
| Clubs                                      |                  |           |                  |                  | Members                                    |                    |                                     |                    |                  |
| RESULTS FOR 2015-2016                      |                  |           |                  |                  | RESULTS FOR 2015-2016                      |                    |                                     |                    |                  |
| QUARTER                                    | NEW CLUB<br>GOAL | NEW CLUBS | DROPPED<br>CLUBS | NET<br>GAIN/LOSS | QUARTER                                    | NEW MEMBER<br>GOAL | CHARTER AND<br>NEW MEMBERS<br>ADDED | DROPPED<br>MEMBERS | NET<br>GAIN/LOSS |
| JULY/AUG/SEPT                              | 0                | 0<br>0    | 0                | 0<br>0           | JULY/AUG/SEPT                              | 4                  | 12<br>0                             | 18<br>0            | -6<br>0          |
| OCT/NOV/DEC<br>JAN/FEB/MAR<br>APR/MAY/JUNE | 0                | 0         | 0                | 0                | OCT/NOV/DEC<br>JAN/FEB/MAR<br>APR/MAY/JUNE | 4<br>4<br>24       | 0                                   | 0                  | 0                |

| DROPPED CLUBS: 0 | 8 CLUBS OF 33 ADDED 1 OR MORE<br>NEW MEMBERS |                       | 3 (72.99%) |  |
|------------------|----------------------------------------------|-----------------------|------------|--|
| DROPPED MEMBERS  |                                              | FEMALE 24             | 9 (27.01%) |  |
| DECEASED 6       | CLICK HERE FOR HEALTH                        |                       | 162        |  |
| CLUB CANCELLED 0 | ASSESSMENT DATA                              | FAMILY UNIT MEMBERS   | 77         |  |
| OTHER 12         |                                              | HEAD OF HOUSEHOLD     |            |  |
| TOTAL 18         |                                              | NON-HEAD OF HOUSEHOLD | 85         |  |